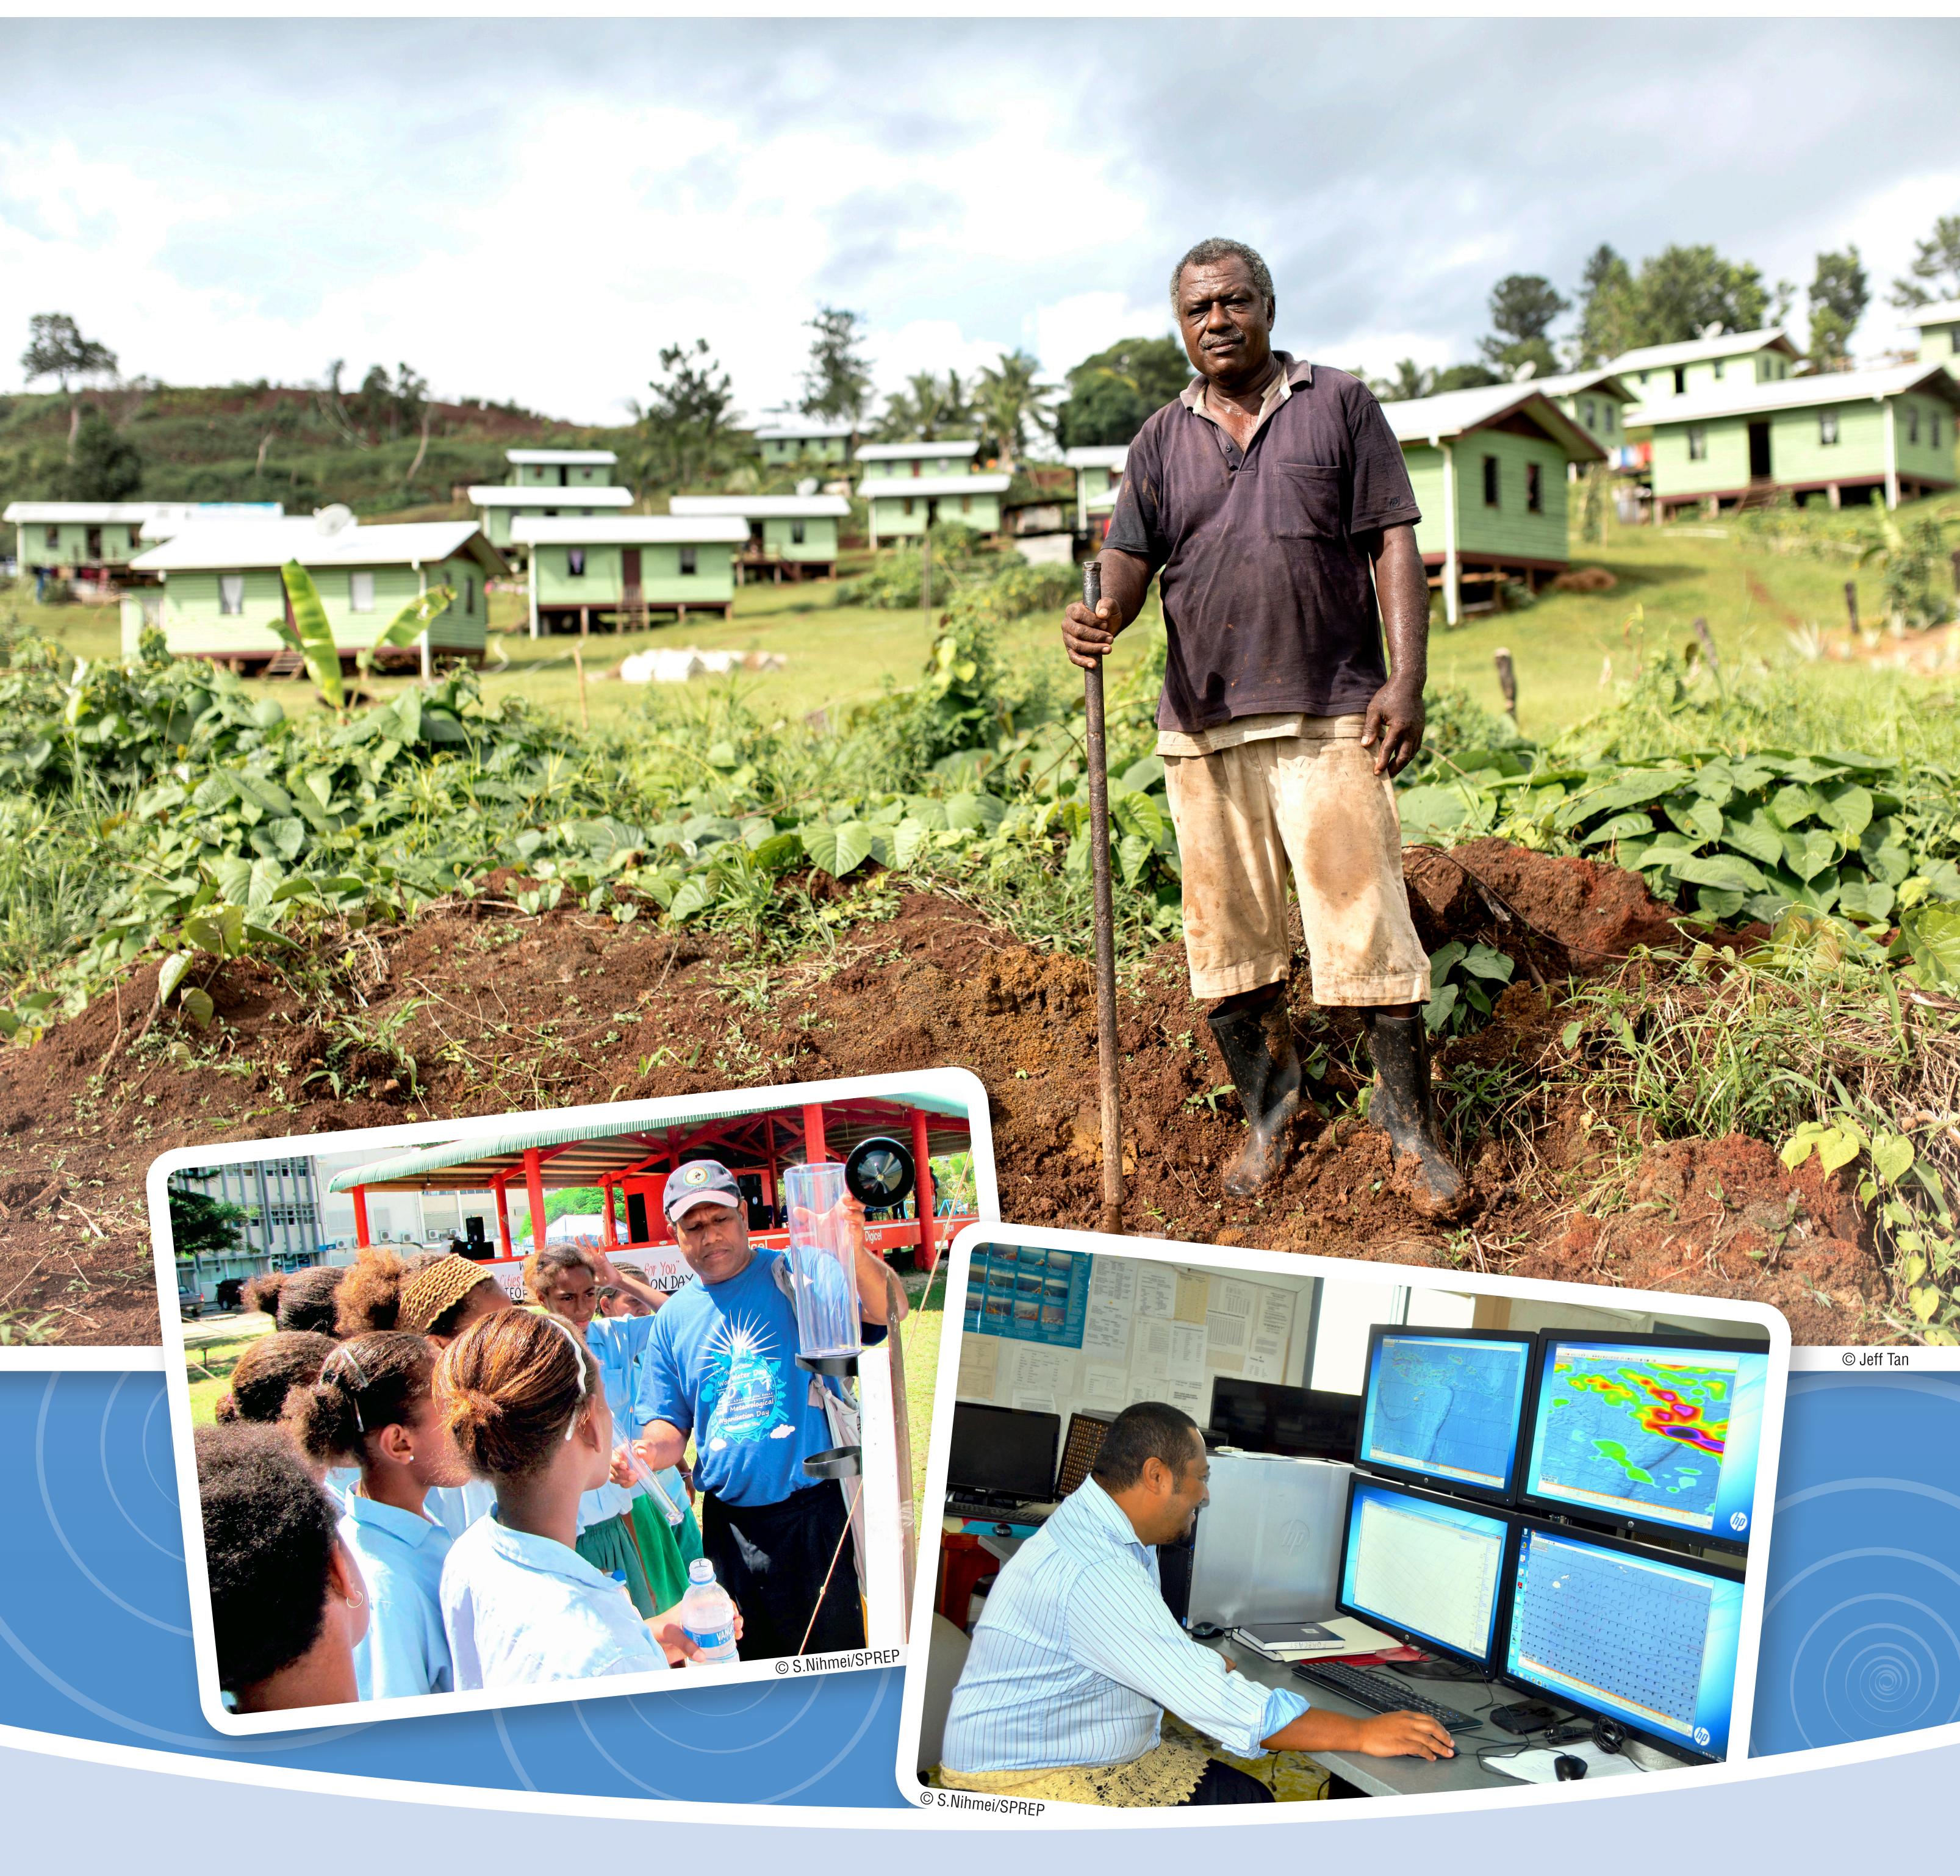

## Republic of Korea: Pacific Islands Climate Prediction Services Project ROK PI-CLIPS

Building the adaptive capacity of vulnerable communities to climate risks.

- Strengthening National Meteorological Services to contribute to community resilience and national development planning.
- Tailoring climate prediction information across
  14 Pacific island countries.