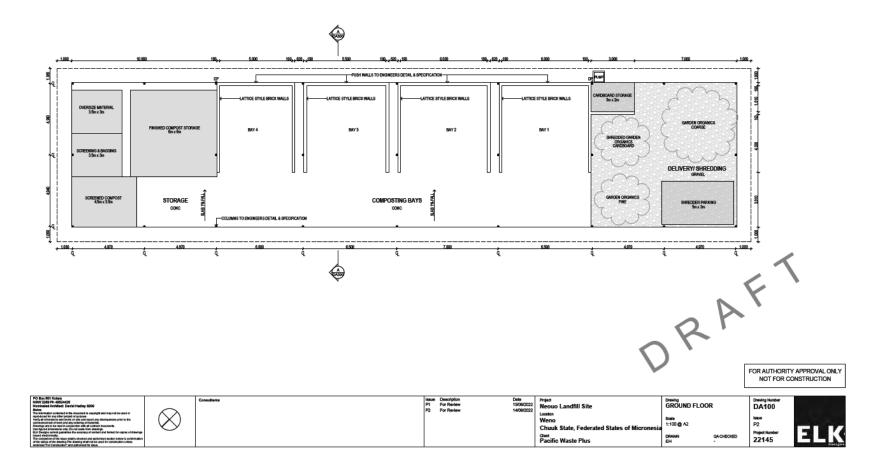

## Pacific Waste Plus

| SCHEDULE OF DRAWINGS |                      |  |  |  |  |  |
|----------------------|----------------------|--|--|--|--|--|
| DA000                | COVER PAGE           |  |  |  |  |  |
| DA030                | SITE PLAN            |  |  |  |  |  |
| DA100                | GROUND FLOOR         |  |  |  |  |  |
| DA150                | ROOF PLAN            |  |  |  |  |  |
| DA300                | ELEVATIONS/ SECTIONS |  |  |  |  |  |