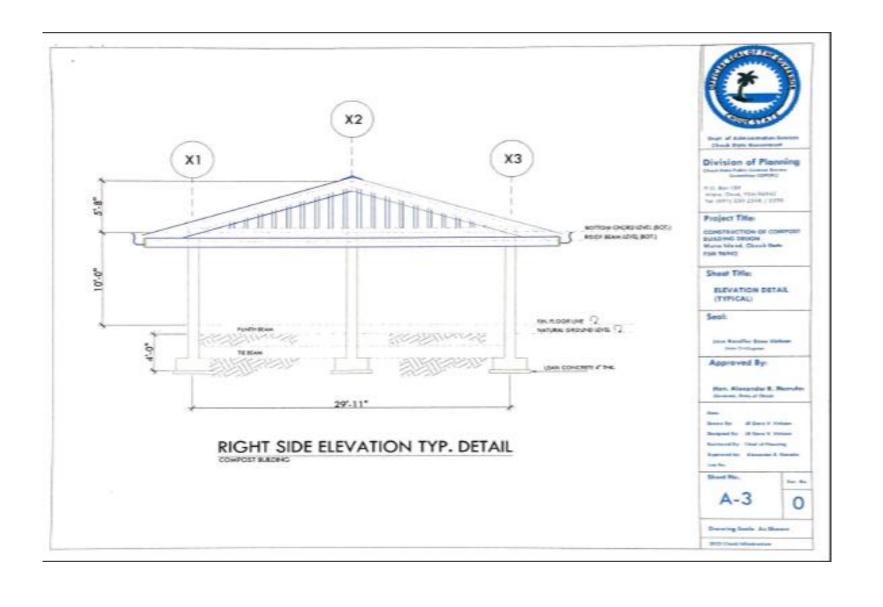

Pacific Waste Plus

Project Number 22145

QA CHECKED

ANNEX 2: Beam and Foundation Plan

ANNEX 3: Drawing for Water Tank Hard Stand