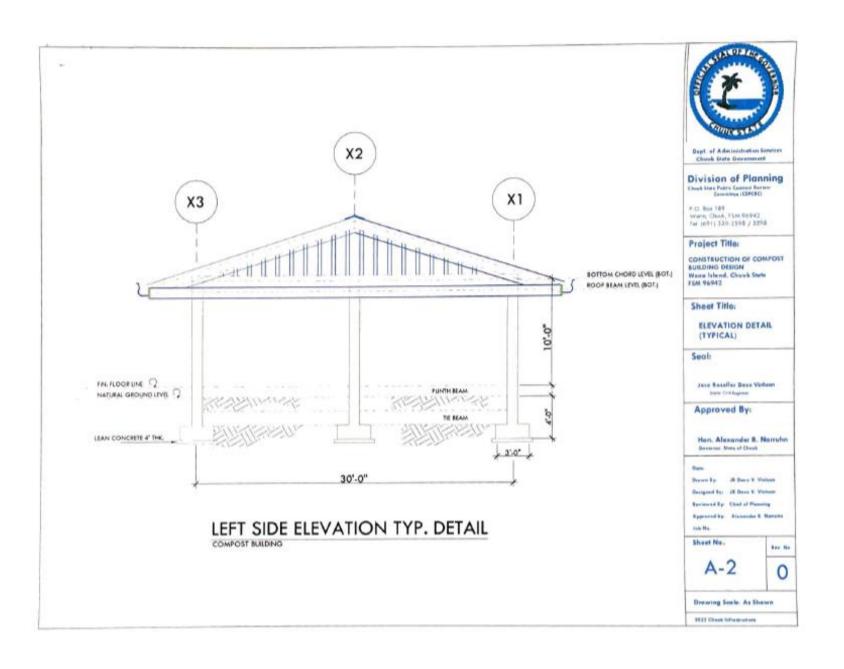

Pacific Waste Plus

Project Number 22145

QA CHECKED

ANNEX 2: Beam and Foundation Plan

ANNEX 3: Drawing for Water Tank Hard Stand