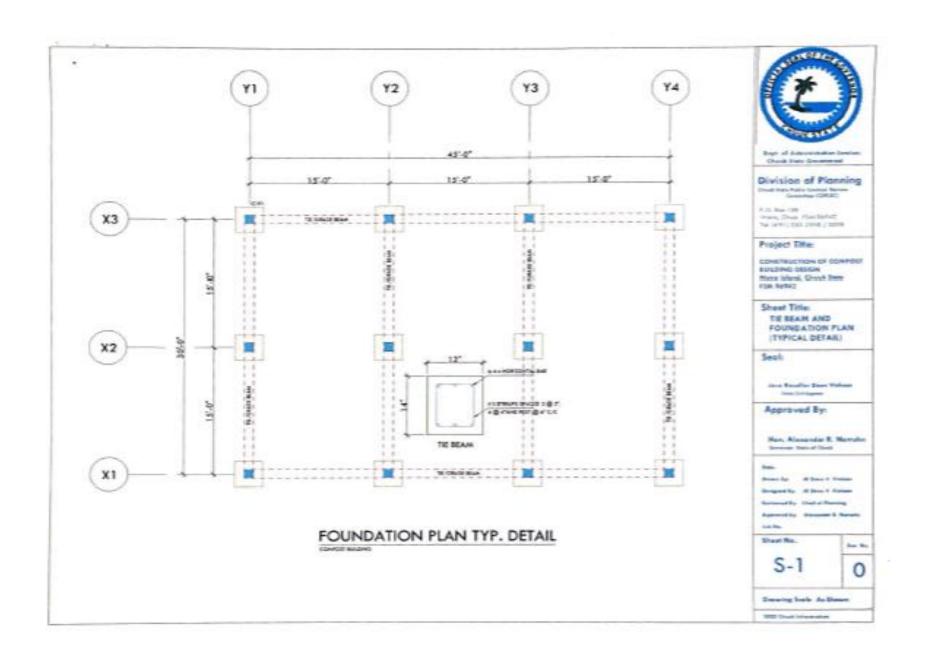

Pacific Waste Plus

Project Number 22145

QA CHECKED

ANNEX 2: Beam and Foundation Plan

ANNEX 3: Drawing for Water Tank Hard Stand