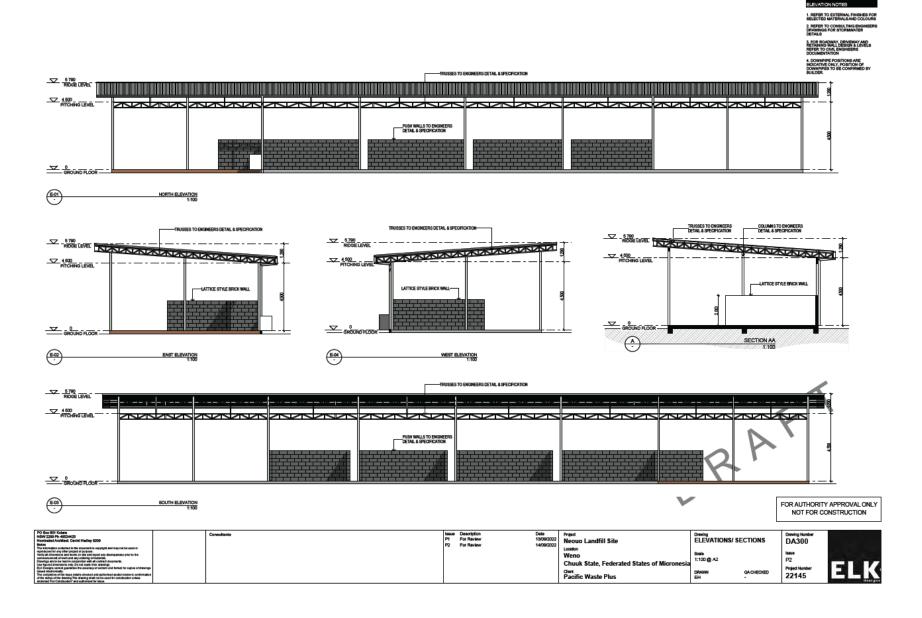

## ORGANIC RECYCLING FACILITY 22145

Neouo Landfill Site - Weno, Chuuk State, Federated States of Micronesia

## Pacific Waste Plus

| SCHEDULE OF DRAWINGS |                      |  |  |  |  |  |
|----------------------|----------------------|--|--|--|--|--|
| DA000                | COVER PAGE           |  |  |  |  |  |
| DA030                | SITE PLAN            |  |  |  |  |  |
| DA100                | GROUND FLOOR         |  |  |  |  |  |
| DA150                | ROOF PLAN            |  |  |  |  |  |
| DA300                | ELEVATIONS/ SECTIONS |  |  |  |  |  |