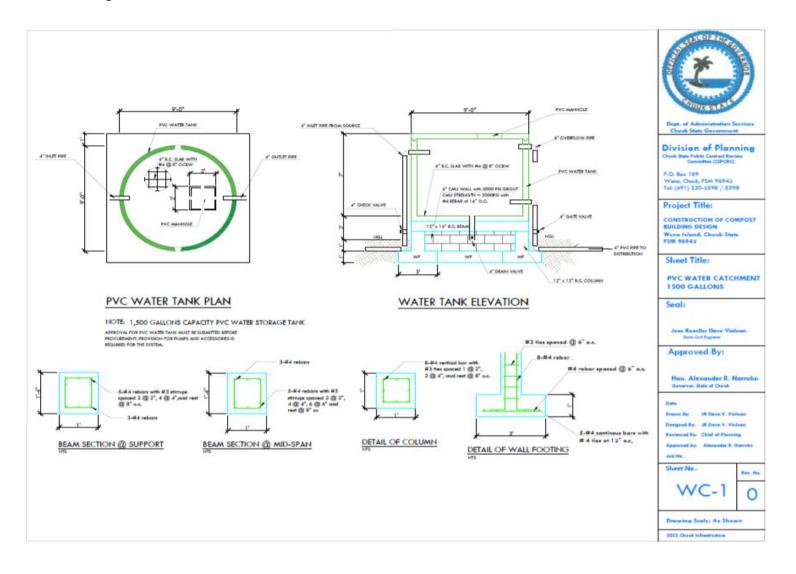

Pacific Waste Plus

Project Number 22145

QA CHECKED

ANNEX 2: Beam and Foundation Plan

ANNEX 3: Drawing for Water Tank Hard Stand