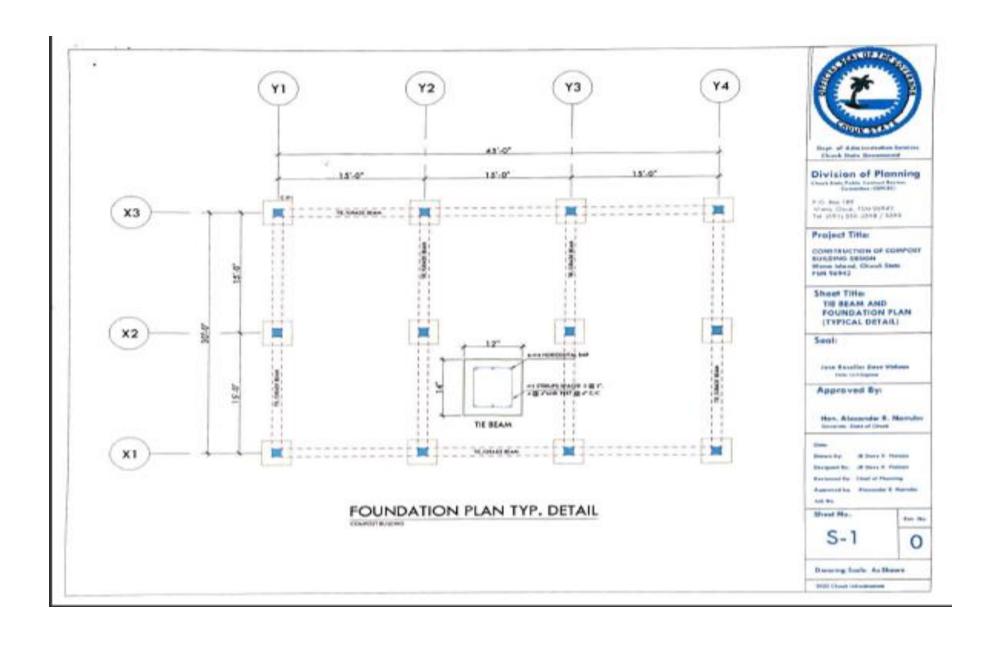

Pacific Waste Plus

Project Number 22145

QA CHECKED

ANNEX 2: Beam and Foundation Plan

ANNEX 3: Drawing for Water Tank Hard Stand