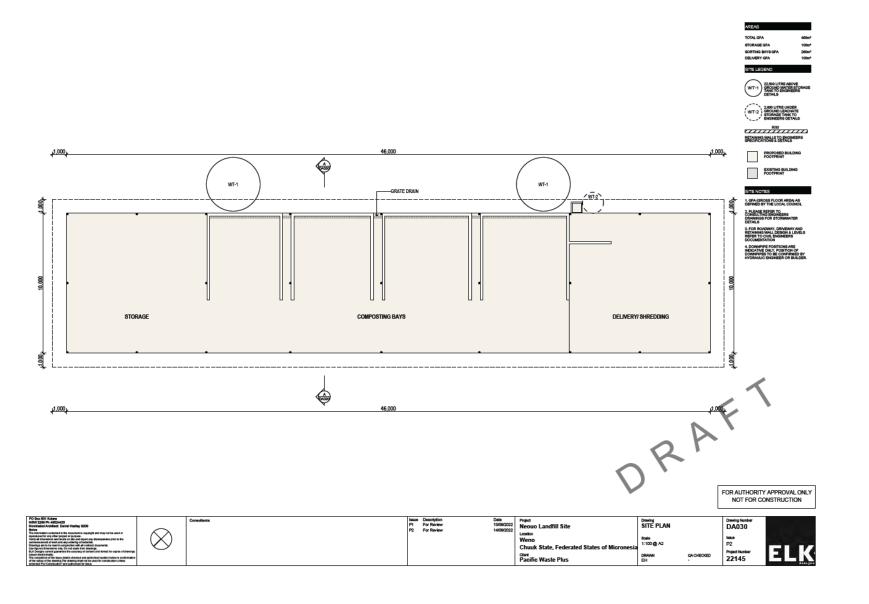

## Pacific Waste Plus

| SCHEDULE OF DRAWINGS |                      |  |  |  |  |  |
|----------------------|----------------------|--|--|--|--|--|
| DA000                | COVER PAGE           |  |  |  |  |  |
| DA030                | SITE PLAN            |  |  |  |  |  |
| DA100                | GROUND FLOOR         |  |  |  |  |  |
| DA150                | ROOF PLAN            |  |  |  |  |  |
| DA300                | ELEVATIONS/ SECTIONS |  |  |  |  |  |