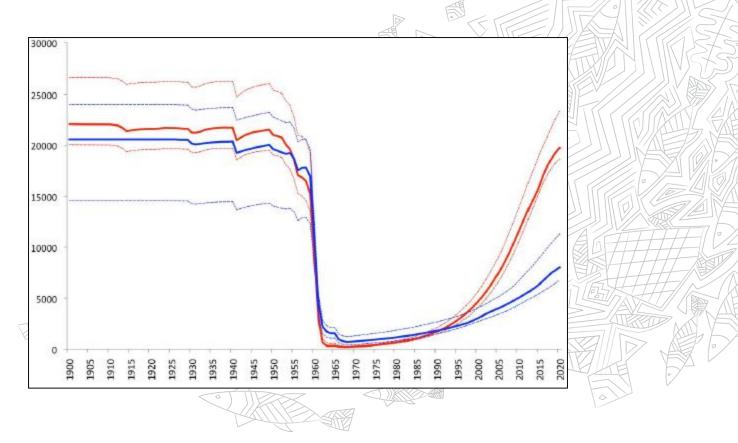

#### **Our whales are still endangered**

Source : Jackson et al. UPDATED Progress toward assessment of E and F. SC/F09/SH8