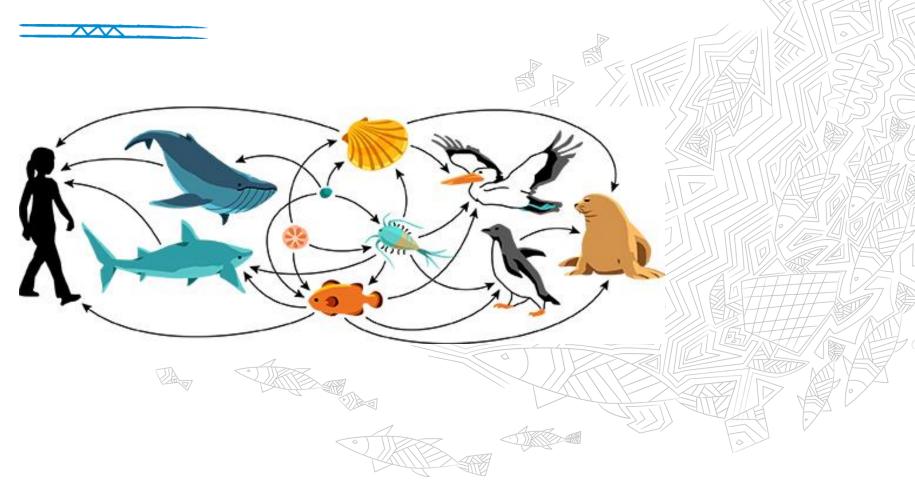

#### Why whales need sanctuaries? Aline Schaffar





### What is a sanctuary?

- Very large area protected from whaling
- Prevent harassment

 $\overline{}$ 

- Need also to protect critical habitats
  MPAs
  - Other management measures

#### **Our whales are still endangered**



Source : Jackson et al. UPDATED Progress toward assessment of E and F. SC/F09/SH8

# **New emerging threats**











#### **Sentinels of our ocean**





« We are small by our islands but big by our ocean » - Ito Waia

### **Cultural significance**



PA





RENSEIGNEMENTS ET RÉSERVATION risme Grand Sud Mont-Dor

Samedi & et dimanche 7 août 2016 Week-end 5<sup>e edition</sup> Découverte et Partage À L'ÎLE OUEN





voulez visiter un site exceptionnel, r à la rencontre d'une culture riche d'une tradition respectueuse de son environnement et d'une histoire trop longtemps ignorée ? Venez découvrir l'île Ouen,

s et ses baleines lors d'un week-end les hommes et la culture ne fer

## **Depend on key habitats**







## **Getting up to scale**









# **Our promise**