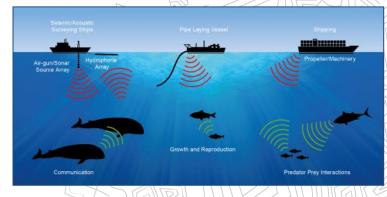

#### Why whales need sanctuaries? Aline Schaffar





### What is a sanctuary?

- Very large area protected from whaling
- Prevent harassment

 $\overline{}$ 

- Need also to protect critical habitats
  MPAs
  - Other management measures

#### **Our whales are still endangered**



Source : Jackson et al. UPDATED Progress toward assessment of E and F. SC/F09/SH8

# **New emerging threats**











#### **Sentinels of our ocean**





« We are small by our islands but big by our ocean » - Ito Waia

### **Cultural significance**



PA





RENSEIGNEMENTS ET RÉSERVATION risme Grand Sud Mont-Dor

Samedi & et dimanche 7 août 2016 Week-end 5<sup>e edition</sup> Découverte et Partage À L'ÎLE OUEN





voulez visiter un site exceptionnel, r à la rencontre d'une culture riche d'une tradition respectueuse de son environnement et d'une histoire trop longtemps ignorée ? Venez découvrir l'île Ouen,

s et ses baleines lors d'un week-end les hommes et la culture ne fer

## **Depend on key habitats**







## **Getting up to scale**









# **Our promise**