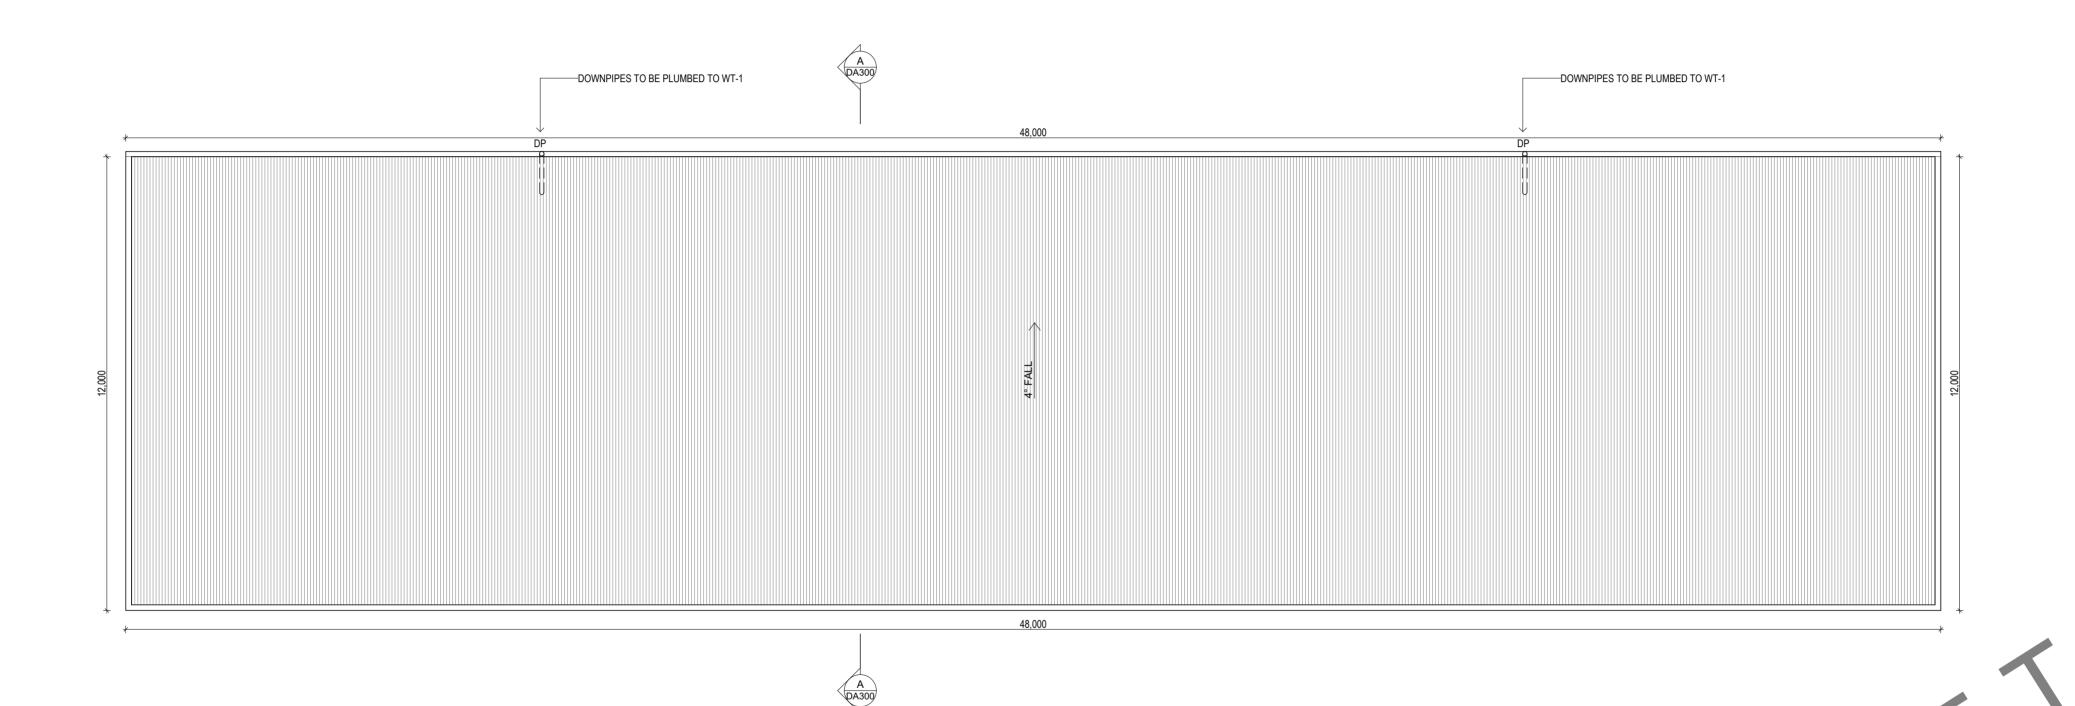

FOR AUTHORITY APPROVAL ONLY
NOT FOR CONSTRUCTION

PO Box 601 Kotara NSW 2289 Ph 49524425 Nominated Architect: Daniel Hadley 8209 Issue Description P1 For Review Date 13/09/2022 Drawing ROOF PLAN Consultants Drawing Number **DA150** Neouo Landfill Site Nominated Architect: Daniel Hadley 8209

The completion of the issue details checked and authorised section below is conformation of the status of the drawing. The drawing shall not be used for construction unless endorsed 'For Construction' and authorised for issue. P2 For Review 14/09/2022 Location Issue Scale Weno 1:100 @ A2 P2 Chuuk State, Federated States of Micronesia Project Number DRAWN QA CHECKED 22145 Pacific Waste Plus EH