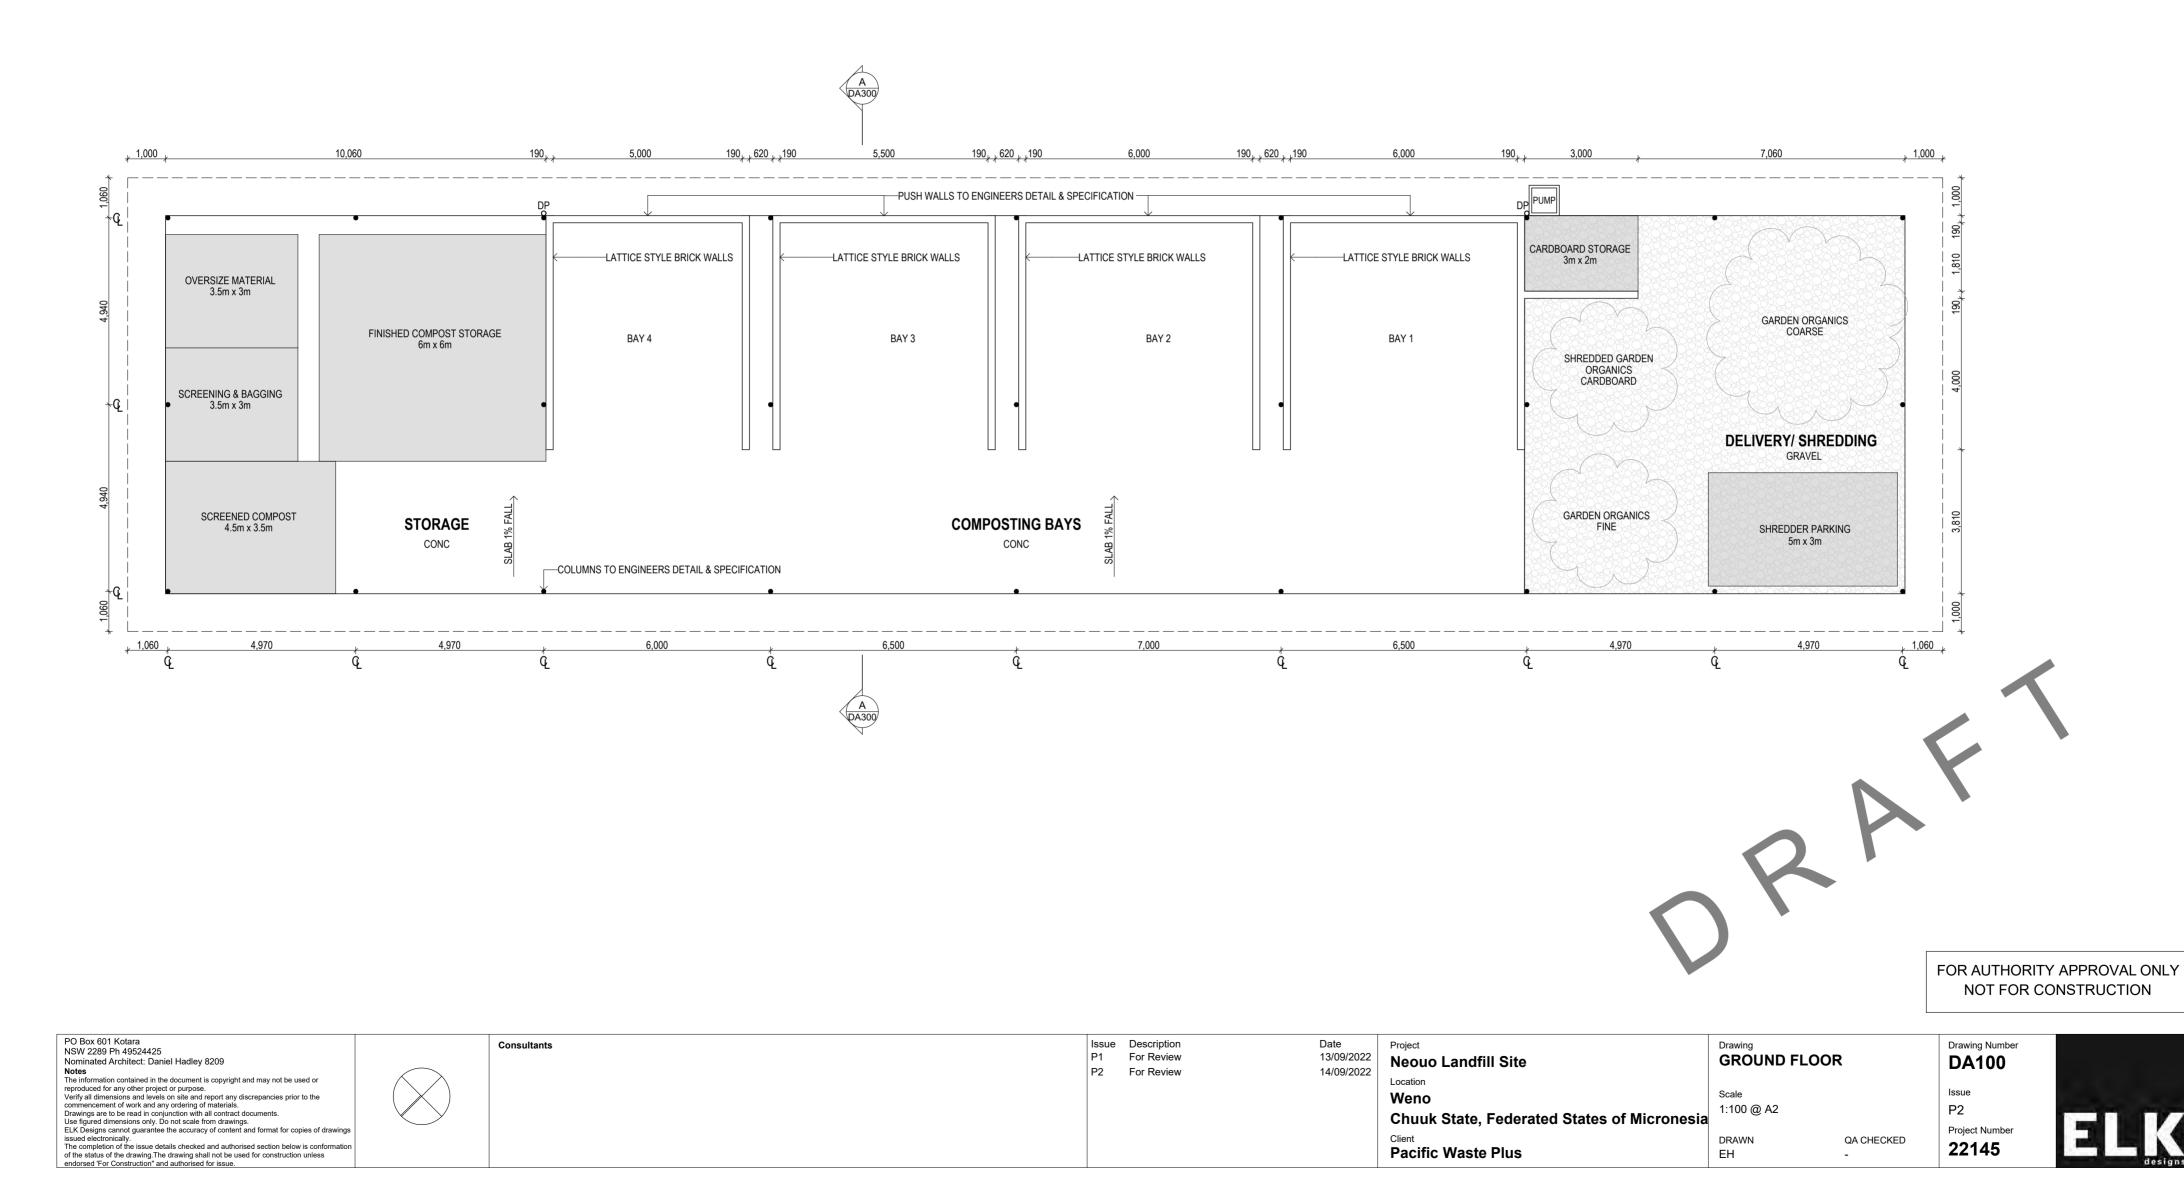

Consultants

Issue Description P1 For Review P2 For Review 13/09/2022 14/09/2022

**Neouo Landfill Site** Location

Weno Chuuk State, Federated States of Micronesia Pacific Waste Plus

Drawing
SITE PLAN

Scale 1:100 @ A2

EH

DRAWN QA CHECKED Drawing Number **DA030** 

Issue P2 Project Number 22145

Location

Weno

Pacific Waste Plus

Chuuk State, Federated States of Micronesia

Issue

P2

QA CHECKED

Project Number

22145

Scale

DRAWN

EH

1:100 @ A2