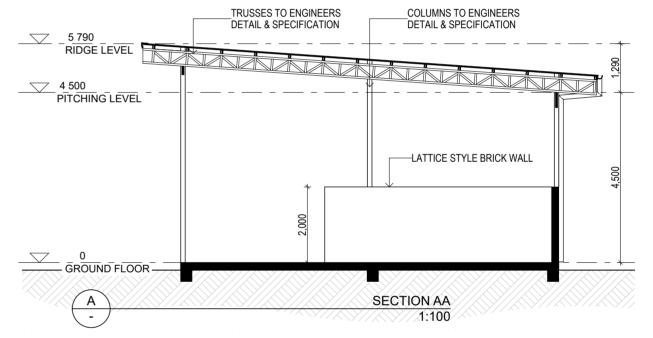

E-03 SOUTH ELEVATION 1:100

FOR AUTHORITY APPROVAL ONLY NOT FOR CONSTRUCTION

| PO Box 601 Kotara NSW 2289 Ph 49524425 Nominated Architect: Daniel Hadley 8209 Notes                                                                                                                                               | Consultants | Issue Description P1 For Review P2 For Review | Date<br>13/09/2022<br>14/09/2022 | Project Neouo Landfill Site                 | Drawing ELEVATIONS/ SECTIONS | Drawing Number DA300 |
|------------------------------------------------------------------------------------------------------------------------------------------------------------------------------------------------------------------------------------|-------------|-----------------------------------------------|----------------------------------|---------------------------------------------|------------------------------|----------------------|
| The information contained in the document is copyright and may not be used or reproduced for any other project or purpose.                                                                                                         |             | 12 13 1313                                    | 1 1/00/2022                      | Location                                    |                              | logue                |
| Verify all dimensions and levels on site and report any discrepancies prior to the commencement of work and any ordering of materials.                                                                                             |             |                                               |                                  | Weno                                        | Scale 1:100 @ A2             | Issue                |
| Drawings are to be read in conjunction with all contract documents. Use figured dimensions only. Do not scale from drawings.                                                                                                       |             |                                               |                                  | Chuuk State, Federated States of Micronesia | 1.100 @ A2                   | P2                   |
| ELK Designs cannot guarantee the accuracy of content and format for copies of drawings issued electronically.                                                                                                                      |             |                                               |                                  | Client                                      | DRAWN QA CHECKED             | Project Number       |
| The completion of the issue details checked and authorised section below is conformation of the status of the drawing. The drawing shall not be used for construction unless endorsed "For Construction" and authorised for issue. |             |                                               |                                  | Pacific Waste Plus                          | EH -                         | 22145                |