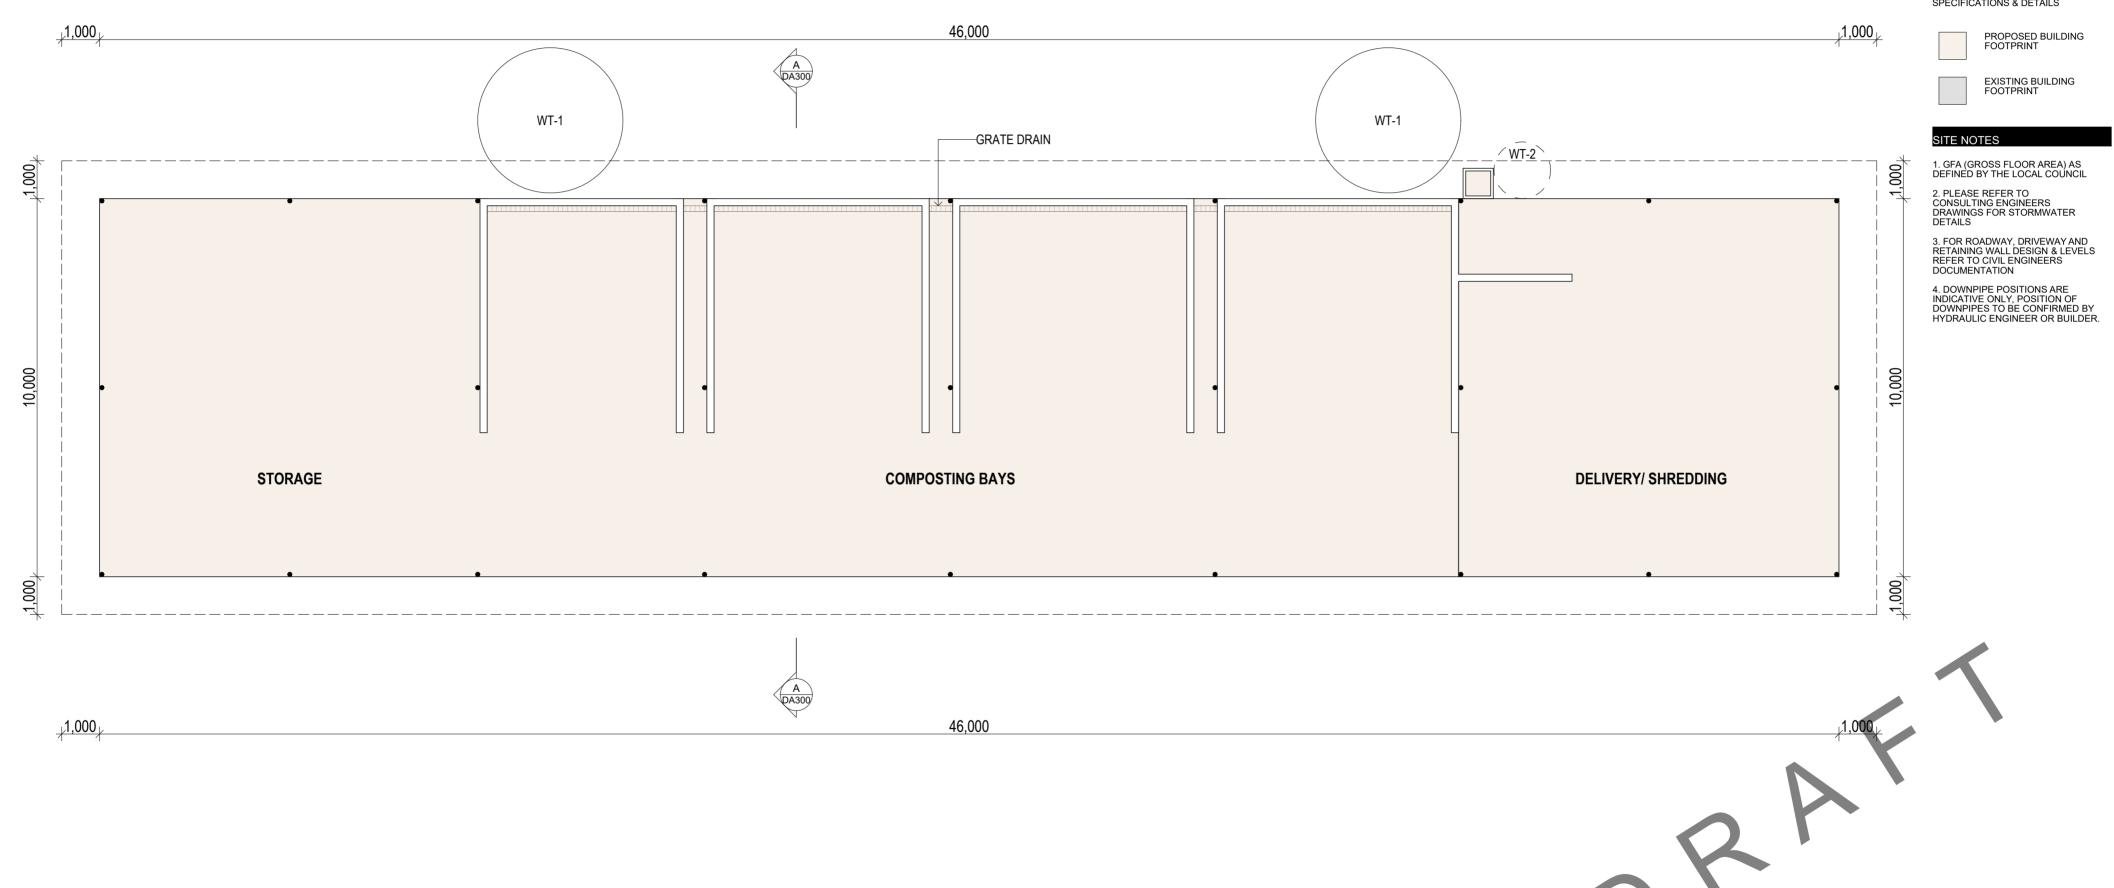

Drawing Number **DA000** Project Number

TOTAL GFA STORAGE GFA 100m<sup>2</sup>

SORTING BAYS GFA DELIVERY GFA 100m²

WT-1 22,500 LITRE ABOVE GROUND WATER STORAGE TANK TO ENGINEERS DETAILS

WT-2 2,000 LITRE UNDER GROUND LEACHATE STORAGE TANK TO ENGINEERS DETAILS

RW

RETAINING WALLS TO ENGINEERS SPECIFICATIONS & DETAILS

FOR AUTHORITY APPROVAL ONLY NOT FOR CONSTRUCTION

PO Box 601 Kotara NSW 2289 Ph 49524425 Nominated Architect: Daniel Hadley 8209

Nominated Architect: Daniel Hadley 8209

Consultants

Issue Description P1 For Review P2 For Review 13/09/2022 14/09/2022

**Neouo Landfill Site** Location

Weno Chuuk State, Federated States of Micronesia Pacific Waste Plus

Drawing
SITE PLAN

Scale 1:100 @ A2