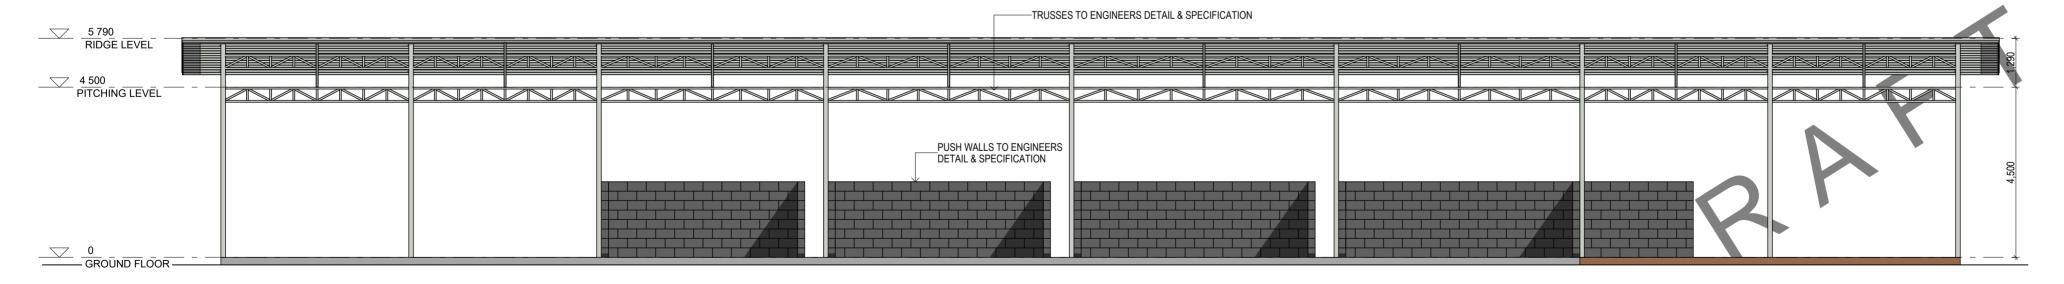

## ELEVATION NOTES

- 1. REFER TO EXTERNAL FINISHES FOR SELECTED MATERIALS AND COLOURS
- 2. REFER TO CONSULTING ENGINEERS DRAWINGS FOR STORMWATER DETAILS
- 3. FOR ROADWAY, DRIVEWAY AND RETAINING WALL DESIGN & LEVELS REFER TO CIVIL ENGINEERS DOCUMENTATION
- 4. DOWNPIPE POSITIONS ARE INDICATIVE ONLY, POSITION OF DOWNPIPES TO BE CONFIRMED BY BUILDER.

E-03 SOUTH ELEVATION 1:100

FOR AUTHORITY APPROVAL ONLY NOT FOR CONSTRUCTION

| PO Box 601 Kotara NSW 2289 Ph 49524425 Nominated Architect: Daniel Hadley 8209 Notes                                                                                                                                               | Consultants | Issue Description P1 For Review P2 For Review | Date<br>13/09/2022<br>14/09/2022 | Project Neouo Landfill Site                 | Drawing ELEVATIONS/ SECTIONS | Drawing Number DA300 |
|------------------------------------------------------------------------------------------------------------------------------------------------------------------------------------------------------------------------------------|-------------|-----------------------------------------------|----------------------------------|---------------------------------------------|------------------------------|----------------------|
| The information contained in the document is copyright and may not be used or reproduced for any other project or purpose.                                                                                                         |             | 12 13 1313                                    | 1 1/00/2022                      | Location                                    |                              | logue                |
| Verify all dimensions and levels on site and report any discrepancies prior to the commencement of work and any ordering of materials.                                                                                             |             |                                               |                                  | Weno                                        | Scale 1:100 @ A2             | Issue                |
| Drawings are to be read in conjunction with all contract documents. Use figured dimensions only. Do not scale from drawings.                                                                                                       |             |                                               |                                  | Chuuk State, Federated States of Micronesia | 1.100 @ A2                   | P2                   |
| ELK Designs cannot guarantee the accuracy of content and format for copies of drawings issued electronically.                                                                                                                      |             |                                               |                                  | Client                                      | DRAWN QA CHECKED             | Project Number       |
| The completion of the issue details checked and authorised section below is conformation of the status of the drawing. The drawing shall not be used for construction unless endorsed "For Construction" and authorised for issue. |             |                                               |                                  | Pacific Waste Plus                          | EH -                         | 22145                |